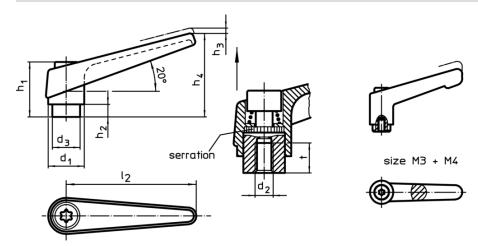

# **Drawing**

### **Order information**

| Dimensions     |                |                |                |                |                |    |                |   | I   | Art. No.   |
|----------------|----------------|----------------|----------------|----------------|----------------|----|----------------|---|-----|------------|
| d <sub>1</sub> | d <sub>2</sub> | d <sub>3</sub> | h <sub>1</sub> | h <sub>2</sub> | h <sub>3</sub> | h₄ | l <sub>2</sub> | t |     |            |
|                |                |                |                |                |                |    |                | ≥ |     |            |
| [mm]           |                |                |                |                |                |    |                |   | [g] |            |
| black          |                |                |                |                |                |    |                |   |     |            |
| 14             | M5             | 10             | 24.5           | 4              | 3              | 35 | 45             | 0 | 33  | 24390.0114 |