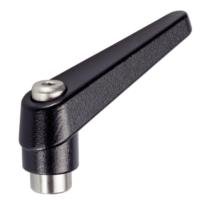

# Adjustable Clamping Levers • inner parts from stainless steel, with female thread

# **Product Description**

Adjustable clamping levers with rust-proof inner parts. Suitable for multiple applications, e.g. medical environments, chemical industry, and so on.

#### Lever

· Zinc die-cast, plastic coated, black, similar to RAL 9005, matt structure