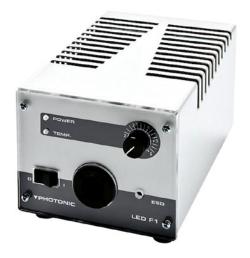

## **LED cold light source F1** With a light output of up to 335 lm

## **Execution:**

- Robust metal housing
- Long-lasting, energy-efficient LED light source
- Fanless, thus no vibrations
- Infinitely variable brightness regulation
- ESD connector

## Advantage:

- High light density over a small surface
- absolutely silent and vibration-free

| Art. no.                  | 41613 635      |
|---------------------------|----------------|
| Brand                     | PHOTONIC       |
| Manufacturer Part Number  | 10030          |
| Model                     | F1             |
| Lamp type                 | LED            |
| Colour temperature        | 5500 K         |
| ESD bush                  | Yes            |
| Life time of illuminant   | 50000 h        |
| Input voltage             | 24 V/DC        |
| Min./max. nominal voltage | 100 / 240 V/DC |
| Gross Weight              | 3.000 kg       |
| Product Group             | 412            |