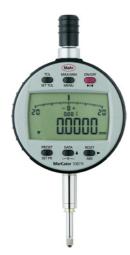

# Electronic dial gauge MarCator 1087 R

### Execution:

- Factor adjustable
- mm/inch switch-over
- LOCK function (key lock)
- $\blacksquare$  Permissible deviation MPEp 2  $\mu m$

### **Delivery:**

In case with CR 2450 battery

| Art. no.                                    | 33166 630          |
|---------------------------------------------|--------------------|
| Brand                                       | MAHR               |
| Manufacturer Part Number                    | 4337660            |
| Length measuring range                      | 12.5 mm            |
| Digit increment                             | 0.0005 mm          |
| Min./max. measurement force                 | 0.65-0.9 N         |
| Error limit                                 | 4 μm               |
| Repeat accuracy                             | 1 μm               |
| Data transmission type                      | multiCOM           |
| IP protection class                         | IP 42              |
| Absolute function                           | Yes                |
| Automatic switch-off                        | Yes                |
| Dynamic measurement                         | Yes                |
| Preset function                             | Yes                |
| Tolerance value entry                       | Yes                |
| Number of rechargeable batteries/batteries  | 1 PCS              |
| Rechargeable battery/battery capacity       | 540 mAh            |
| Battery voltage                             | 3 V                |
| Weight of rechargeable battery/battery      | 0.0059 kg          |
| Battery designation                         | 3V CR2450N lithium |
| Rotating housing                            | Yes                |
| Combined indicator for figure/scale reading | Yes                |
| Reversible counting direction               | Yes                |
| Calibration Group Description               | Dial gauge         |
| Calibration Group                           | CE                 |
| Gross Weight                                | 0.294 kg           |
| Product Group                               | 305                |
|                                             |                    |