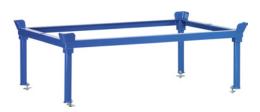

## Mounting frame for pallet truck Height 140 mm, 270 mm and 370 mm

## Application:

For placing flat pallets and crates at a reasonable ergonomic height.

## **Execution:**

- Welded angular steel frame structure with corner braces
- Sturdy support tubes with base plates; can be inserted into tubular sleeves on the corners of the mounting frame

| Art. no.                 | 50267 168               |
|--------------------------|-------------------------|
| Brand                    | FETRA                   |
| Manufacturer Part Number | 22922                   |
| Height                   | 370 mm                  |
| Colour                   | Brilliant blue RAL 5007 |
| Load-carrying capacity   | 1200 kg                 |
| Surface                  | Powder-coated           |
| Total stop optional      | No                      |
| Gross Weight             | 20.000 kg               |
| Product Group            | 5AB                     |