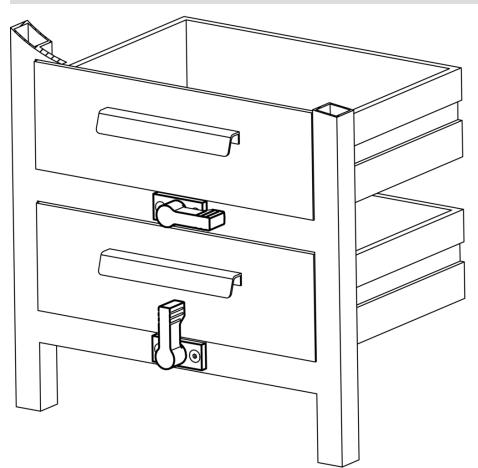

# **Retaining Latches •** wing grip, one-sided 24101.0234



## **Product Description**

To be used for door locking, drawers and as handling aid etc. The retaining catch is indexing 4 x 90°.

# Material

## Lever

• Zinc die-cast, plastic coated, silver, similar to RAL 9006, matt structure

## Inner parts

- steel
- plastic

# Drawing



#### Dimensions Load capacity Art. No. T d<sub>1</sub> b<sub>1</sub> h<sub>3</sub> F I<sub>1</sub> $\mathbf{h}_1$ $h_2$ $I_2$ max. min. [N] [mm] [g] with female thread - picture 2, silver 16.5 21.5 450 65 24101.0234 17 55 10 22 11

# **Application example**



# Compliance

# **RoHS compliant**

Compliant according to Directive 2011/65/EU and Directive 2015/863

#### Does not contain SVHC substances

No SVHC substances with more than 0.1% w/w contained - SVHC list [REACH] as of 10.06.2022

## Does not contain Proposition 65 substances

No Proposition 65 substances included https://www.P65Warnings.ca.gov/

# Free from Conflict Minerals

This product does not contain any substances designated as "conflict minerals" such as tantalum, tin, gold or tungsten from the Democratic Republic of Congo or adjacent countries.