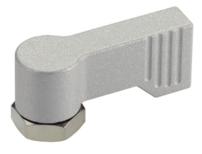

# **Retaining Latches •** wing grip, one-sided 24101.0234

## **Product Description**

To be used for door locking, drawers and as handling aid etc. The retaining catch is indexing 4 x 90°.

## Lever

• Zinc die-cast, plastic coated, silver, similar to RAL 9006, matt structure

## Inner parts

- steel
- plastic