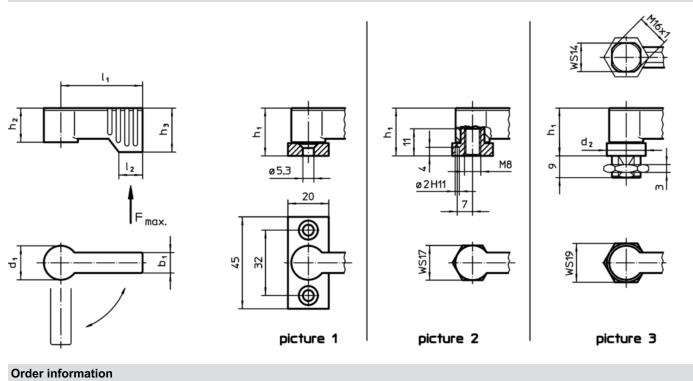

# Drawing

#### Dimensions Load capacity Art. No. T d<sub>1</sub> b<sub>1</sub> h<sub>3</sub> F I<sub>1</sub> $\mathbf{h}_1$ $h_2$ $I_2$ max. min. [N] [mm] [g] with female thread - picture 2, silver 16.5 21.5 450 65 24101.0234 17 55 10 22 11