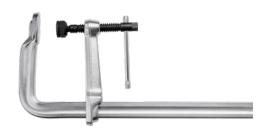

# Steel construction clamps STBM, 300–800 mm clamping width Heavy-duty design, T-handle

## Execution:

- Movable locking handle
- Fixed part in tempered steel
- Sliding bar in forged tempered steel
- Tempered spindle
- Clamping force up to 22,000 N

| Art. no.                 | 51120 060  |
|--------------------------|------------|
| Brand                    | BESSEY     |
| Manufacturer Part Number | STB60M     |
| Max. clamping width      | 600 mm     |
| Overhang                 | 175 mm     |
| Rail cross-section L x W | 40 x 20 mm |
| Material of handle       | Steel      |
| Gross Weight             | 8.000 kg   |
| Product Group            | 517        |