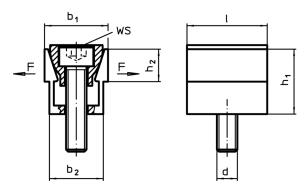

# Drawing

# **Order information**

| Dimensions     |                      |                |                |                |      |    | WS | Clamping force | Tightening torque | Ĩ   | Art. No.   |
|----------------|----------------------|----------------|----------------|----------------|------|----|----|----------------|-------------------|-----|------------|
| b <sub>1</sub> | b₁<br>max.<br>spread | b <sub>2</sub> | h <sub>1</sub> | h <sub>2</sub> | I    | d  |    | max.           | max.              | -   |            |
|                | [mm]                 |                |                |                |      |    |    | [kN]           | [Nm]              | [g] |            |
| 24.8           | 26.9                 | 20.8           | 25.9           | 12.7           | 31.7 | M8 | 6  | 8.9            | 14.5              | 87  | 23251.0008 |