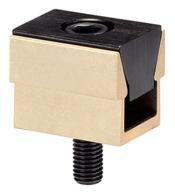

#### **Product Description**

Inserting the socket head screw moves the two clamping chucks outwards and presses the workpiece against a stop.

#### **Material**

Body

Aluminium Al

Taper

- Case-hardened steel, blackened
- Screw
- steel