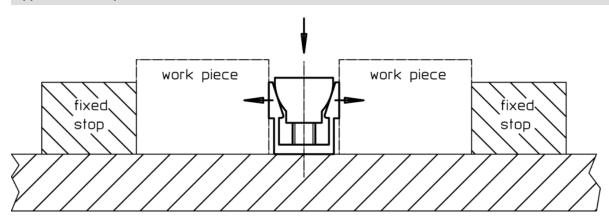

# **Application example**

#### **Product Description**

Inserting the socket head screw moves the two clamping chucks outwards and presses the workpiece against a stop.