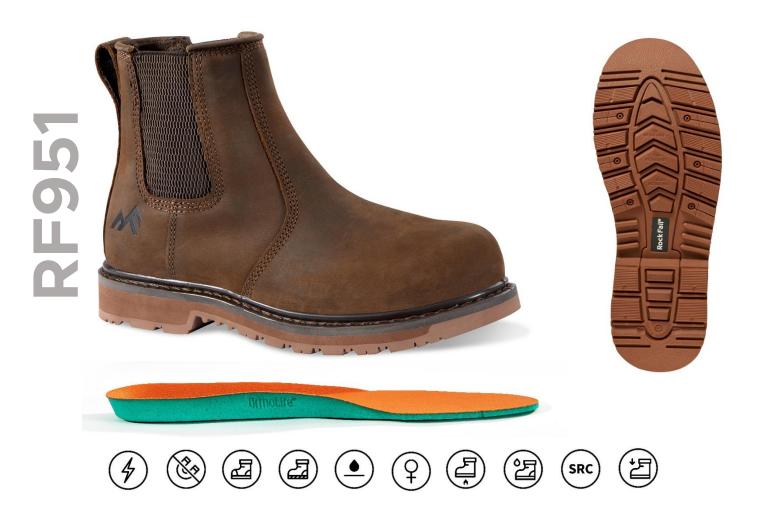

## STYLE REF: **RF951** STYLE NAME: **RUBY**

### SPECIFICATION: EN ISO 20345:2011 S3 HRO SRC | UK 3-8 (WHOLE SIZES) | COLOUR: BROWN

100% NON-METALLIC, WITH PROTECTIVE TOECAP AND MIDSOLE, COMFORTABLE AND LIGHTWEIGHT, RUBY IS DEVELOPED WITH SPECIALIST DURABILITY MATERIALS INCLUDING SHOCK ABSORBING EVA NITRILE RUBBER OUTSOLE. THE ROCK FALL WOMENS RANGE IS MADE ON A WOMENS SHOE MOULD MAKING IT MORE SLENDER AND BETTER FITTING.

Upper Material Water repellent full grain waxy Brown Waxy leather Protective Components Protective fibreglass toecap and composite anti-penetration flexi-midsole Lining Materials Moisture wicking breathable mesh fabric lining Scuff Cap and Outsole Womens fitting shock absorbing EVA nitrile rubber outsole Footbed Ortholite® climate breathable footbed