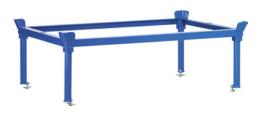

## Mounting frame for pallet truck Height 140 mm, 270 mm and 370 mm

## Application:

For placing flat pallets and crates at a reasonable ergonomic height.

## **Execution:**

- Welded angular steel frame structure with corner braces
- Sturdy support tubes with base plates; can be inserted into tubular sleeves on the corners of the mounting frame

| Art. no.                 | 50267 163               |
|--------------------------|-------------------------|
| Brand                    | FETRA                   |
| Manufacturer Part Number | 22900                   |
| Height                   | 140 mm                  |
| Colour                   | Brilliant blue RAL 5007 |
| Load-carrying capacity   | 1200 kg                 |
| Surface                  | Powder-coated           |
| Total stop optional      | No                      |
| Gross Weight             | 16.000 kg               |
| Product Group            | 5AB                     |