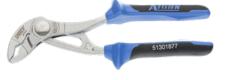

## Water pump pliers with large clamping range With box joint, 2-component grip covers

## Version

- 30% larger gripping area
- enhanced self-clamping with optimised jaw design
- fine adjustment graduations owing to quick-snap ratchet principle
- spring-driven sliding block ensures quicker engagement
- opposing toothing at the back of the jaws ensures aggressive gripping
- inductively hardened, serrated jaws

| Art. No.                    | 53413 180           |
|-----------------------------|---------------------|
| Length                      | 180 mm              |
| Max. clamping width         | 42 mm               |
| Surface                     | Chrome plated       |
| Material of the grip handle | 2-component plastic |