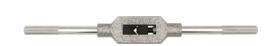

Tap wrench Basic For holding square-head screw taps and reamers in accordance with DIN 10

# For holding

square-head screw taps in accordance with DIN 10, reamers, screw extractors, screw tap extensions, tools with square mounts

### Execution:

• Housing, size 0-5, made of die-cast zinc, zinc-plated arm with knurling for medium loads

## Advantage:

- Die-cast zinc ensures excellent value for money
- Ground and hardened steel jaws

| Art. no.                                  | 13549 015  |
|-------------------------------------------|------------|
| Brand                                     | ORION      |
| Manufacturer Part Number                  | 13549015   |
| Tap wrench size                           | 1 1/2      |
| Suitable for min./max. square socket size | 2-8 mm     |
| Min./max. reamer cutting range            | 2.5-7.5 mm |
| Min./max. thread-cutting area, metric     | 1-12 mm    |
| Length                                    | 175 mm     |
| Gross Weight                              | 0.100 kg   |
| Product Group                             | 109        |