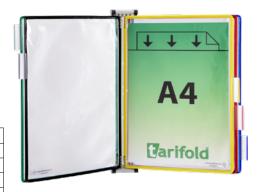

# Wall view panel system Including DIN A4 clear view panels

## Delivery:

including DIN A4 clear view panels and fastening material

| Art. no.                 | 50006 153                       |
|--------------------------|---------------------------------|
| Brand                    | TARIFOLD                        |
| Manufacturer Part Number | 414159                          |
| Suitable for DIN format  | A4                              |
| Number of clear tables   | 5 PCS                           |
| Clear table colour       | Red, Blue, Yellow, Green, Black |
| Colour of holder         | Light grey RAL 7035             |
| Material of frame        | Steel plate                     |
| Surface                  | Powder-coated                   |
| Gross Weight             | 0.490 kg                        |
| Product Group            | 5BE                             |
|                          |                                 |