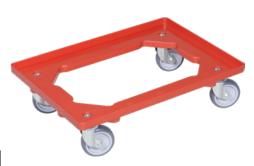

# **Transport roller ProfiPlus made of plastic** For Euro formats: 600 x 400 mm or 2x 400 x 300 mm

### Application:

Transport roller for common Euro containers

#### **Execution:**

- Load-bearing capacity 300 kg, with even load
- 4 ball-bearing-mounted castors with light grey solid rubber binding

## Advantage:

Quiet-running wheels, no tracks

| Art. no.                    | 50242 504 |
|-----------------------------|-----------|
| Brand                       | ALLIT     |
| Manufacturer Part Number    | 456866-2  |
| Load-carrying capacity      | 300 kg    |
| Material of loading surface | Plastic   |
| Loading surface length      | 605       |
| Loading-surface width       | 405       |
| Length                      | 615       |
| Material of wheel           | Rubber    |
| Width                       | 415       |
| Wheel diameter              | 100 mm    |
| With wheel lock             | No        |
| Loading-surface height      | 145 mm    |
| Number of pieces per packet | 2         |
| Number of steering rollers  | 4         |
| Colour                      | Red       |
| Gross Weight                | 3.500 kg  |
| Product Group               | 5AU       |