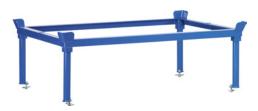

## Mounting frame for pallet truck Height 140 mm, 270 mm and 370 mm

## Application:

For placing flat pallets and crates at a reasonable ergonomic height.

## **Execution:**

- Welded angular steel frame structure with corner braces
- $\blacksquare$  Sturdy support tubes with base plates; can be inserted into tubular sleeves on the corners of the mounting frame