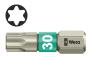

High quality bits out of stainless steel for recessed TORX® screws. Wera stainless are made out of stainless steel which prevents the formation of unsightly extraneous rust. Come with Torsion zone: Torsion bits take-up torque peaks and absorb them in the Torsion zone. This prevents premature wear and extends the service life of the bit. ¼" hexagon, suitable for holders as per DIN ISO 1173-D 6.3.

"Take it easy" tool finder

"Take it easy" tool finder with colour coding according to profiles and size stamp – for simple and rapid accessing of the required tool.