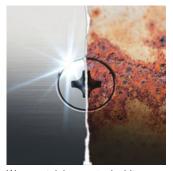

Screw stainless steel together with stainless steel!

Solution to the rust problem: screw stainless steel together with stainless steel! Wera stainless steel tools are manufactured out of stainless steel so unsightly rust can be avoided.