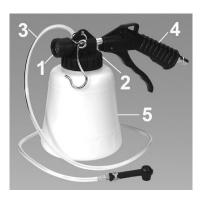

## Parts Information: Brake & Clutch Bleeder Vacuum Type 1ltr Model No: VS020.V2

| Item | Part No. | Description                      |
|------|----------|----------------------------------|
| 1    | VS021.01 | FILTER                           |
| 2    | VS021.02 | LID ASSEMBLY (FOR VS021.05)      |
| 3    | VS021.03 | HOSE ASSEMBLY 3mm x 7mm x 1000mm |
| 4    | VS021.04 | TRIGGER ASSEMBLY                 |

| Item | Part No.  | Description                    |
|------|-----------|--------------------------------|
| 5    | VS021.05  | CONTAINER                      |
|      | VS021.12  | JOINING TUBE "OLD" (NOT SHOWN) |
|      | VS021.12N | JOINING TUBE "NEW" (NOT SHOWN) |