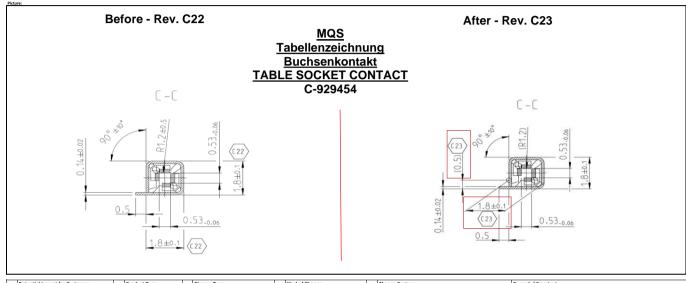

### **Description of Changes**

Definition of a measurement point for the contact height measurement, as the height definition was unclear. With the change we want to align measurements at customer side with the measurement within TE. The change in the measurement definition will be valid after 05th of June 2019.

| х | Potential Impact for Customer | х | Product Type | х | Change Type | х | Kind of Change | х | Change Feature   | Remark / Free text                                                                  |
|---|-------------------------------|---|--------------|---|-------------|---|----------------|---|------------------|-------------------------------------------------------------------------------------|
|   |                               | x | Contact      | x | Drawing     | × | Drawing Change | × | revision adapted | Definition of a measurement point for the contact height measurement, as the height |
|   |                               |   |              |   |             |   |                |   |                  | definition was unclear. With the change we want to align measurements at customer   |
|   |                               |   |              |   |             |   |                |   |                  | side with the measurement within TE. The change in the measurement definition will  |
|   |                               |   |              |   |             |   |                |   |                  |                                                                                     |