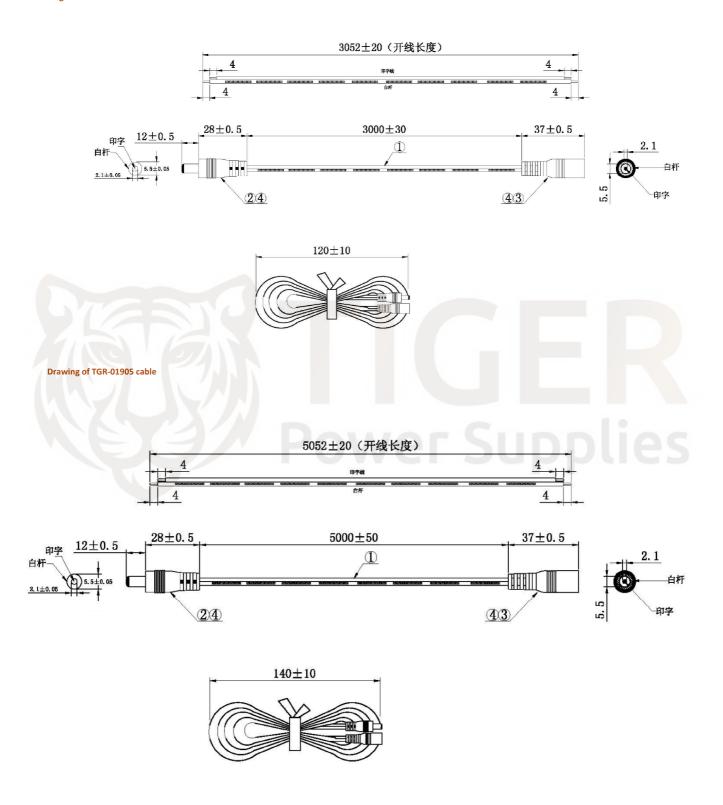

2 core cable with white polarity trace on one side

Also available as 2.5mm versions and right angle on request

| Part number | Length    |
|-------------|-----------|
| TGR-01903   | 1.5 Metre |
| TGR-01904   | 3.0 Metre |
| TGR-01905   | 5.0 Metre |

# 2.1mm connector - Heavy Duty

Drawing of TGR-01904 cable

TIGER POWER PRODUCTS - QUALITY & RELIABILITY

This specification is not for general release or circulation. Tiger Power reserves the right to make changes to spec. or product without notice or liability.