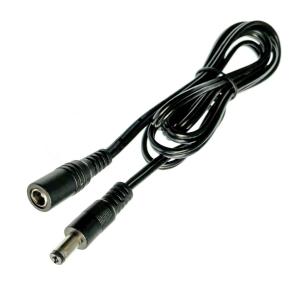

#### **Features:**

Extend the length of your power supply output cable

Heavy duty 16AWG cable

Choice of 1.5 metre, 3 metre, 5 metre and 10 metre lengths

2.1 x 5.5 x 12mm connector on one side and socket on other

2 core cable with white polarity trace on one side

Also available as 2.5mm versions and right angle on request

| Part number | Length    |
|-------------|-----------|
| TGR-01903   | 1.5 Metre |
| TGR-01904   | 3.0 Metre |
| TGR-01905   | 5.0 Metre |