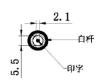

2 core cable with white polarity trace on one side

Also available as 2.5mm versions and right angle on request

| Part number | Length    |
|-------------|-----------|
| TGR-01903   | 1.5 Metre |
| TGR-01904   | 3.0 Metre |
| TGR-01905   | 5.0 Metre |