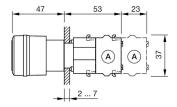

6.2A - Emergency stop switch - Actuator



Attention: The preview is based on a sample product. This can differ from your current configuration.

### **Attribute**

Design raised Front dimension Ø 37 mm Front form round IP65 IP front protection Mounting cut-out Ø 22.3 mm Housing colour Yellow Housing material Plastic Lens colour Red

Lens illumination non illuminative
Lens material Plastic
Lens optics opaque
Lens shape mushroom-head

Marking Arrows

2

Operating Travel Approx.  $5.8 \text{ mm} \pm 0.2 \text{ mm}$ Switching action Maintained

Weight 0.3 kg

#### **Schaltelement**

max. number of switching elements

#### **Function**

Emergency stop switch

eao

# EAO – Your Expert Partner for **Human Machine Interfaces**

# 704.066.2A - Emergency stop switch - Actuator

### **Dimensions**



# **Mounting cut-outs**



# Wiring diagrams



### **Additional information**

Max. 2 switching elements can be clipped on Shaft yellow Shaft yellow Twist to unlock clockwise