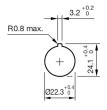

h - Actuator



Attention: The preview is based on a sample product. This can differ from your current configuration.

### **Attribute**

Design raised Front dimension Ø 37 mm Front form round IP65 IP front protection Mounting cut-out Ø 22.3 mm Housing colour Yellow Housing material Plastic Lens colour Red

Lens illumination non illuminative
Lens material Plastic
Lens optics opaque
Lens shape mushroom-head

Marking Arrows

2

Operating Travel Approx.  $5.8 \text{ mm} \pm 0.2 \text{ mm}$ Switching action Maintained

Weight 0.3 kg

#### **Schaltelement**

max. number of switching elements

#### **Function**

Emergency stop switch

eao

# EAO – Your Expert Partner for **Human Machine Interfaces**

# 704.066.2A - Emergency stop switch - Actuator

### **Dimensions**



# **Mounting cut-outs**



# Wiring diagrams



### **Additional information**

Max. 2 switching elements can be clipped on Shaft yellow Shaft yellow Twist to unlock clockwise