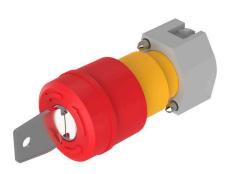

### **Attribute**

Design raised Front dimension Ø 37 mm Front form round IP65 IP front protection Mounting cut-out Ø 22.3 mm Housing colour Yellow Housing material Plastic Lens colour Red

Lens illumination non illuminative
Lens material Plastic
Lens optics opaque
Lens shape mushroom-head

Marking Arrows

2

Operating Travel Approx.  $5.8 \text{ mm} \pm 0.2 \text{ mm}$ Switching action Maintained

Weight 0.3 kg

#### **Function**

Emergency stop switch

eao