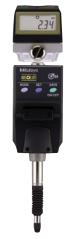

# **Electronic dial gauge** ID-B

## **Mitutoy**o

#### Application:

For measuring, e.g. in devices on production machines

#### **Execution:**

- Preset function
- ON/OFF
- Reverse piston
- LCD digit size 6.2 mm
- Digimatic
- IP66
- ABSOLUTE system for reliable measurement

#### Advantage:

- Narrow construction, ideal for multiple point measurements
- Flexible installation due to switchable orientation of display

|                                             | 00040 050                                          |
|---------------------------------------------|----------------------------------------------------|
| Art. no.                                    | 32019 253                                          |
| Brand                                       | MITUTOYO                                           |
| Manufacturer Part Number                    | 543-580                                            |
| Length measuring range                      | 5.08 mm                                            |
| Digit increment                             | 0.01 mm                                            |
| Min./max. measurement force                 | 0-2 N                                              |
| Error limit                                 | 0.02 mm                                            |
| Data transmission type                      | DIGIMATIC                                          |
| IP protection class                         | IP 66                                              |
| Functions                                   | ABS function, On/Off, Preset function, Reversal of |
|                                             | counting direction                                 |
| Absolute function                           | Yes                                                |
| Automatic switch-off                        | No                                                 |
| Dynamic measurement                         | No                                                 |
| Preset function                             | Yes                                                |
| Shank diameter                              | 8 mm                                               |
| Tolerance value entry                       | No                                                 |
| Manual tolerance markers                    | No                                                 |
| Number of rechargeable batteries/batteries  | 1 PCS                                              |
| Colour reading classification               | No                                                 |
| Rechargeable battery/battery capacity       | 155 mAh                                            |
| Battery voltage                             | 1.55 V                                             |
| Weight of rechargeable battery/battery      | 0.002 kg                                           |
| Battery designation                         | 1,5 V SR44                                         |
| Rotating housing                            | No                                                 |
| Combined indicator for figure/scale reading | No                                                 |
| Reversible counting direction               | Yes                                                |
| Digit height                                | 6 mm                                               |
| Design                                      | Metric                                             |
| Display                                     | Digital                                            |
| Calibration Group Description               | Dial gauge                                         |
| Calibration Group                           | CE                                                 |
| Gross Weight                                | 0.227 kg                                           |
| Product Group                               | 3MA                                                |