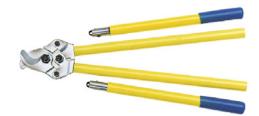

# Cable cutters with handles extendable up to 930 mm Lever transmission, for diameters up to 38 mm $\,$

## Execution:

- Two-handed operation
- Good lever ratio
- Not suitable for steel wire and hard-drawn copper wire
- Roughened handles for safe working processes

## Advantage:

- Replaceable cutter head
- Optimum force transmission thanks to extended lever arms

| Art. no.                                   | 53337 070 |
|--------------------------------------------|-----------|
| Brand                                      | KLAUKE    |
| Manufacturer Part Number                   | K1012     |
| Length                                     | 930 mm    |
| Max. medium wire diameter cutting capacity | 38 mm     |
| Gross Weight                               | 3.900 kg  |
| Product Group                              | 5JE       |