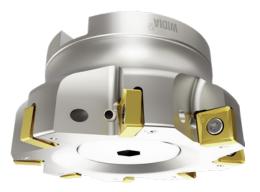

## Application:

The WIDIA<sup>™</sup> Victory<sup>™</sup> angular milling cutter VSM890<sup>™</sup>-12 guarantees precise 90-degree shoulders and offers maximum economy with eight effective cutting edges per indexable insert. With an axial cutting depth of up to 8.0 mm, the tool also guarantees high productivity.

## Execution:

- Double-sided, robust indexable insert with 8 cutting edges
- Highly positive geometry for lower cutting forces
- Integrated facing chamfer for excellent surface quality
- Internal cooling