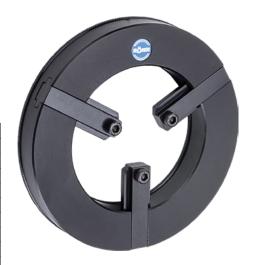

## Jaw unscrewing device BAV

## Application:

For 3-jaw lathe chucks for unscrewing soft top jaws and block jaws as well as hardened interchangeable jaw grips. The unscrewing device is mainly used for turning internal unscrewing and external screwing of soft jaws on 3-jaw chucks.

## Execution:

- For bridging a large clamping range
- For adjusting the clamping diameter with spiral rings or by turning the adjustment slider.

| Art. no.                                 | 22472 030  |
|------------------------------------------|------------|
| Brand                                    | RÖHM       |
| Manufacturer Part Number                 | 220209     |
| Lathe chuck diameter                     | 250 mm     |
| Internal diameter                        | 162 mm     |
| Outer diameter                           | 244 mm     |
| Min./max. suspension area inner diameter | 100-175 mm |
| Min./max. suspension area outer diameter | 240-315 mm |
| Gross Weight                             | 5.600 kg   |
| Product Group                            | 203        |