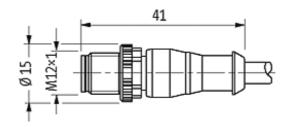

# M12 MALE 0° / MSUD VALVE PLUG FORM A 18MM

PUR 3X0.75 GRAY, 5m

Form A (18 mm) – M12, male straight LED and suppression 3-pole

Further cable lengths on request. Plastic housings with good resistance against chemicals and oils. The resistance to aggressive media should be individually tested for your application. Further details on request.

### Form

| 1 | Λ | 8 | Q | 1   |
|---|---|---|---|-----|
| - | u | u | u | - 1 |

| 40001                                         |  |
|-----------------------------------------------|--|
|                                               |  |
| 24 V AC ±20 % / DC ±25 %                      |  |
| max. 4 A                                      |  |
| max. 55 V                                     |  |
| max. 20 ms                                    |  |
| M3/M12 × 1 mm (recommended torque 0.4/0.6 Nm) |  |
| IP67 inserted and tightened (EN 60529)        |  |
| Black plastic (gray on request)               |  |
|                                               |  |
| 226                                           |  |
| 3 × 0.75 mm <sup>2</sup>                      |  |
| PVC (bk, num, gnye)                           |  |
| 2 Mio.                                        |  |
| gray                                          |  |
| 85 ± 5A                                       |  |
| PUR/PVC (UL/CSA)                              |  |
| approx. 5.9 mm                                |  |
| 10 × outer Ø                                  |  |
| 15 × outer Ø                                  |  |
| -30+80 °C                                     |  |
| -5+80 °C                                      |  |
|                                               |  |
| CZ                                            |  |
| 85444290                                      |  |
| 1                                             |  |
|                                               |  |