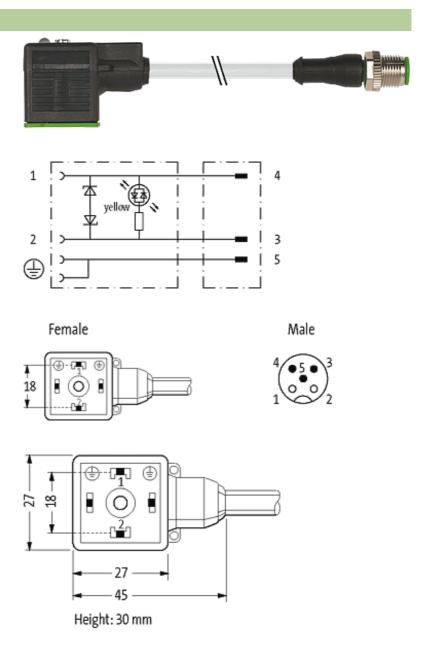

# M12 MALE 0° / MSUD VALVE PLUG FORM A 18MM

PUR 3X0.75 GRAY, 5m

Form A (18 mm) – M12, male straight LED and suppression 3-pole

Further cable lengths on request. Plastic housings with good resistance against chemicals and oils. The resistance to aggressive media should be individually tested for your application. Further details on request.

#### Illustration

stay connected

Product may differ from Image

### Form

| 1 | Λ | 8 | Q | 1   |
|---|---|---|---|-----|
| - | u | u | u | - 1 |

| 40001                                         |  |
|-----------------------------------------------|--|
|                                               |  |
| 24 V AC ±20 % / DC ±25 %                      |  |
| max. 4 A                                      |  |
| max. 55 V                                     |  |
| max. 20 ms                                    |  |
| M3/M12 × 1 mm (recommended torque 0.4/0.6 Nm) |  |
| IP67 inserted and tightened (EN 60529)        |  |
| Black plastic (gray on request)               |  |
|                                               |  |
| 226                                           |  |
| 3 × 0.75 mm <sup>2</sup>                      |  |
| PVC (bk, num, gnye)                           |  |
| 2 Mio.                                        |  |
| gray                                          |  |
| 85 ± 5A                                       |  |
| PUR/PVC (UL/CSA)                              |  |
| approx. 5.9 mm                                |  |
| 10 × outer Ø                                  |  |
| 15 × outer Ø                                  |  |
| -30+80 °C                                     |  |
| -5+80 °C                                      |  |
|                                               |  |
| CZ                                            |  |
| 85444290                                      |  |
| 1                                             |  |
|                                               |  |