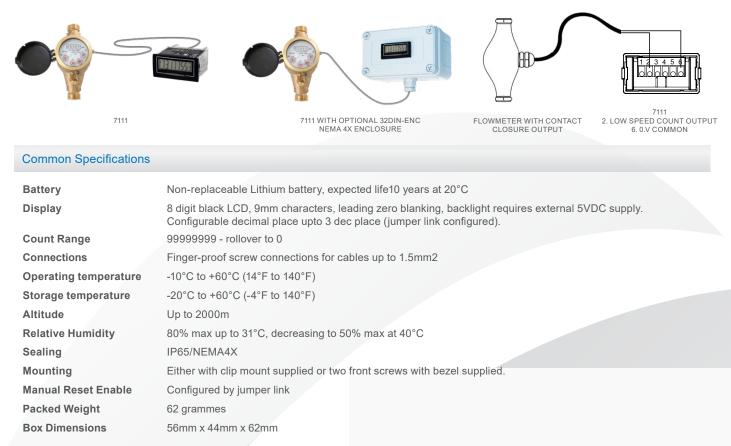

#### Water Meter Wiring

Our most popular remote display for water meters is the 7111 counter. It is easy to install with a two wire hookup.

#### **Specifications 7111**

| Direction Input        | Connection or electronic input TTL/CMOS compatible. Add=no connection or >2.4v (logic 1); Subtract=connect to COMMON or <0.7v (logic 0). Direction input must precede count input by 5µS (minimum) for valid operation. |
|------------------------|-------------------------------------------------------------------------------------------------------------------------------------------------------------------------------------------------------------------------|
| External Reset         | Contact closure/open collector, negative edge triggered, 0.7v threshold, 15mS minimum closure time.                                                                                                                     |
| Low Speed Count Input  | Contact closure/open collector with integral de-bounce circuitry. 30Hz maximum, negative edge triggered, 0.7v threshold, 15mS minimum closure time. Max 18VDC.                                                          |
| High Speed Count Input | Electronic input 10kHz maximum, negative edge triggered, 0.7v threshold 50µS minimum pulse length, TTL/<br>CMOS Compatible. Max 18VDC.                                                                                  |

#### Specifications 7111HV

| External Reset  | 10-110VDC ±10%, 10-240VAC ±10%, 50mS minimum length.                                                                                                                                                                               |
|-----------------|------------------------------------------------------------------------------------------------------------------------------------------------------------------------------------------------------------------------------------|
| Direction Input | Connection or electronic input TTL/CMOS compatible. Add=no connection or >2.4v (logic 1); Subtract=connect to COMMON or <0.7v (logic 0). Direction input must precede count input by 5µS (minimum) for valid operation. Max 18VDC. |
| Count Input     | 10-110VDC± 10%, 10-240VAC± 10%, 50mS minimum pulse width, 10Hz.                                                                                                                                                                    |
|                 |                                                                                                                                                                                                                                    |

#### Part Numbers:

7111 7111HV Totalising counter Counter with HV inputs