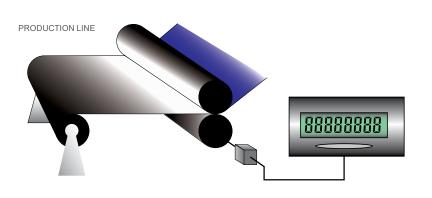

### **Applications**

- Replacement for electro-mechanical counters
- Applications where external power is not readily available.
- Position, length, rotation and distance measuring applications.
- Event counting
- Water meters remote display

#### Water Meter Wiring

Our most popular remote display for water meters is the 7111 counter. It is easy to install with a two wire hookup.