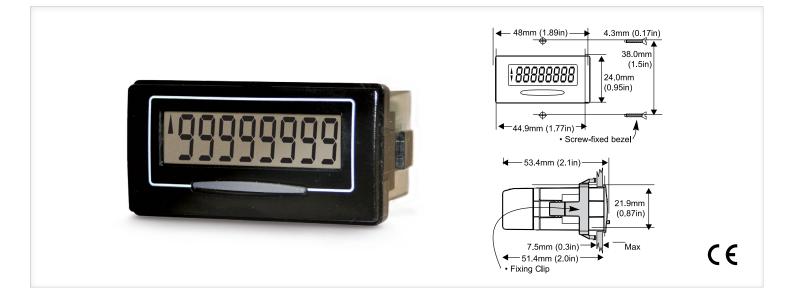

# 7111 | 7111HV

The 7111 series counter is feature packed with an unrivalled performance ratio, suitable for thousands of applications

#### **Key Features**

- Use of the latest CMOS circuitry achieves an expected battery life of 10 years.
- Connection using built in screw terminals (on all models).
- 9mm black high contrast LCD display.
- Backlight (externally powered) 5VDC.
- Counting up to 10kHz. (7111)
- 7111HV permits triggering from any voltage between 10-240VAC or 10VDC-110VDC ±10%.
- Contact closure/open collector low speed count input with integral de-bounce circuitry (7111 model).
- Choice of mounting available, front panel with supplied bezel or rear mounting clip.
- Front panel can be sealed to IP65.
- Installation is simplified all models have screw connections on rear for quick and simple connection.
- CE, UL and cUL approved.