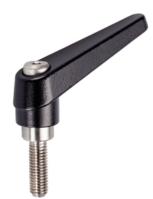

# **Product Description**

Adjustable clamping levers with rust-proof inner parts. Suitable for multiple applications, e.g. medical environments, chemical industry, and so on.

#### Lever

 Zinc die-cast, plastic coated, black, similar to RAL 9005, matt structure

#### Inner parts

Stainless steel 1.4305