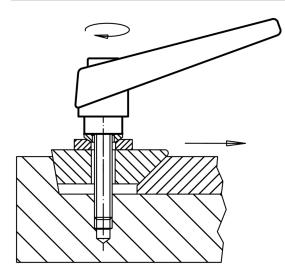

# Application example

## Operation

**By lifting the lever** the serrations are disengaged. The lever can be positioned by the serrations. On releasing the lever, the serrations are automatically re-engaged.