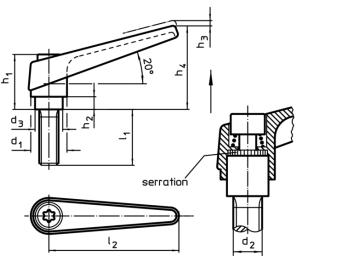

# Drawing

## **Order information**

| Dimensions     |                |                |                |    |                |                |    |                | <b>I</b> | Art. No.   |
|----------------|----------------|----------------|----------------|----|----------------|----------------|----|----------------|----------|------------|
| d <sub>1</sub> | d <sub>2</sub> | l <sub>1</sub> | d <sub>3</sub> | h1 | h <sub>2</sub> | h <sub>3</sub> | h4 | I <sub>2</sub> | _        |            |
| [mm]           |                |                |                |    |                |                |    |                | [g]      |            |
| black          |                |                |                |    |                |                |    |                |          |            |
| 25             | M12            | 63             | 19             | 43 | 11             | 4              | 63 | 89             | 232      | 24390.0584 |