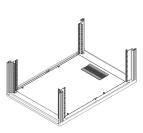

## **ADDITIONAL PRODUCT DETAILS**

Brush strip to close opening of base plate for cable ducting.