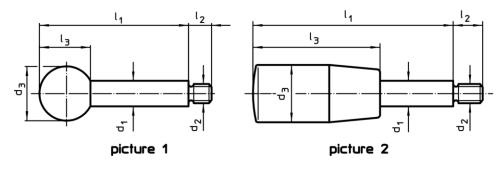

# **Drawing**

### **Order information**

| Dimensions                                       |                |                |                |                |                | <u> </u> | Ĭ   | Art. No.   |
|--------------------------------------------------|----------------|----------------|----------------|----------------|----------------|----------|-----|------------|
| d <sub>1</sub>                                   | l <sub>1</sub> | d <sub>2</sub> | d <sub>3</sub> | l <sub>2</sub> | l <sub>3</sub> | max.     |     |            |
| [mm]                                             |                |                |                |                |                | [°C]     | [9] |            |
| with spherical knob – picture 1, stainless steel |                |                |                |                |                |          |     |            |
| 8                                                | 63             | M6             | 20             | 9              | 18             | 110      | 30  | 24350.0520 |