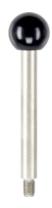

#### Gear lever handle

· Stainless steel 1.4305, dull blasted

• Thermosetting plastic PF 31, black, DIN 319

Cylindrical handle
• Thermosetting plastic PF 31, black

### **Order information**

| Dimensions                                       |                |                |                |                |                | <u> </u> | Ĭ   | Art. No.   |
|--------------------------------------------------|----------------|----------------|----------------|----------------|----------------|----------|-----|------------|
| d <sub>1</sub>                                   | l <sub>1</sub> | d <sub>2</sub> | d <sub>3</sub> | l <sub>2</sub> | l <sub>3</sub> | max.     |     |            |
| [mm]                                             |                |                |                |                |                | [°C]     | [9] |            |
| with spherical knob – picture 1, stainless steel |                |                |                |                |                |          |     |            |
| 8                                                | 63             | M6             | 20             | 9              | 18             | 110      | 30  | 24350.0520 |