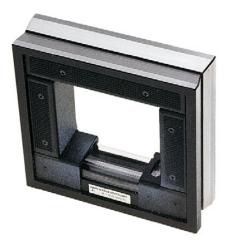

## Precision frame spirit level

RÖCKLE

## Execution:

- 3 prismatic measuring faces 150°, 1 vertical, flat face
- With longitudinal and transverse bubble vials
- Full insulation against hand and breath warmth
- Vial can also be viewed from the side
- Finely ground test surfaces

## Delivery:

In case

| Art. no.                               | 38441 010   |
|----------------------------------------|-------------|
| Brand                                  | RÖCKLE      |
| Manufacturer Part Number               | 4221/100/HK |
| Length                                 | 100 mm      |
| Scale value, longitudinal spirit level | 0.1 mm/m    |
| Width                                  | 34 mm       |
| DIN                                    | 877         |
| Gross Weight                           | 1.243 kg    |
| Product Group                          | 3FA         |