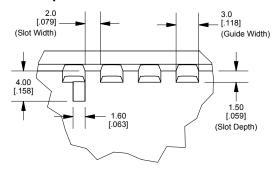

## **Top View Looking Inside Box**

[.217]

1.50

[.059]

## DETAIL C Top View - Interior Features

Dimensions:

1590NF

www.hammondmfg.com

2

Lid

[4.457]

121.00

[4.764]

1.60

[.063]

57.70 [2.272]

Ø4.00

[.157]

65.50

[2.579]