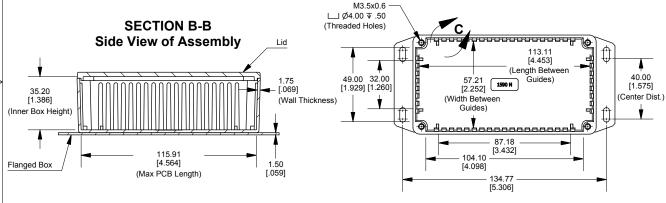

## **Top View Looking Inside Box**

[.217]

1.50

[.059]

## DETAIL C Top View - Interior Features

Dimensions:

1590NF

www.hammondmfg.com

2

Lid

[4.457]

121.00

[4.764]

1.60

[.063]

57.70 [2.272]

Ø4.00

[.157]

65.50

[2.579]