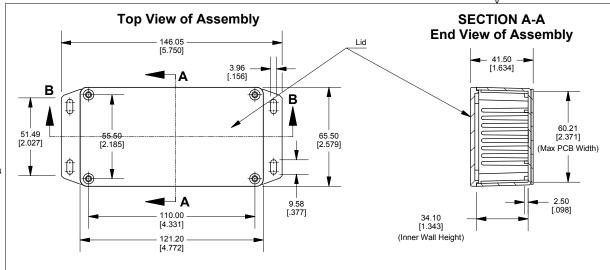

## **Top View Looking Inside Box**

[.217]

1.50

[.059]

## DETAIL C Top View - Interior Features

Dimensions:

1590NF

www.hammondmfg.com

2

Lid

[4.457]

121.00

[4.764]

1.60

[.063]

57.70 [2.272]

Ø4.00

[.157]

65.50

[2.579]