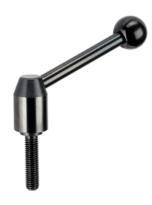

# Adjustable Tension Levers 24440.0134

#### Material

Lever

Steel, blackened

Inner parts

Steel, blackened, quality 5.8

Screw

Steel, blackened, quality 5.8

Ball knob

• Thermosetting plastic PF 31, black, DIN 319