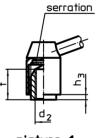

## Operation

**By lifting the lever** the serrations are disengaged. The lever can be positioned by the serrations. On releasing the lever, the serrations are automatically re-engaged.

## Drawing

**Order information** 

| Dimensions     |                |                |                |                |                |                |                |                |    | Ĩ   | Art. No.   |
|----------------|----------------|----------------|----------------|----------------|----------------|----------------|----------------|----------------|----|-----|------------|
| d <sub>1</sub> | d <sub>2</sub> | l <sub>1</sub> | d <sub>3</sub> | d <sub>4</sub> | d <sub>5</sub> | h <sub>1</sub> | h <sub>2</sub> | h <sub>3</sub> | I  | _   |            |
|                |                |                |                | -              | _              |                |                |                | ~  |     |            |
| [mm]           |                |                |                |                |                |                |                |                |    | [9] |            |
| with screw -   | - picture 2, s | teel           |                |                |                |                |                |                |    |     |            |
| 21             | M8             | 63             | 13.5           | 8              | 20             | 33.5           | 4              | 1              | 70 | 114 | 24440.0134 |