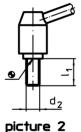

## Drawing

**Order information** 

| Dimensions     |                |                |                |                |                |                |                |                |    | Ĩ   | Art. No.   |
|----------------|----------------|----------------|----------------|----------------|----------------|----------------|----------------|----------------|----|-----|------------|
| d <sub>1</sub> | d <sub>2</sub> | l <sub>1</sub> | d <sub>3</sub> | d <sub>4</sub> | d <sub>5</sub> | h <sub>1</sub> | h <sub>2</sub> | h <sub>3</sub> | I  | _   |            |
|                |                |                |                | -              | _              |                |                |                | ~  |     |            |
| [mm]           |                |                |                |                |                |                |                |                |    | [9] |            |
| with screw -   | - picture 2, s | teel           |                |                |                |                |                |                |    |     |            |
| 21             | M8             | 63             | 13.5           | 8              | 20             | 33.5           | 4              | 1              | 70 | 114 | 24440.0134 |