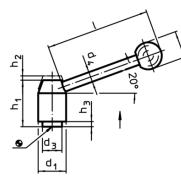

## Drawing

**Order information** 

| Dimensions     |                |                |                |                |                |                |                |                |    | Ĩ   | Art. No.   |
|----------------|----------------|----------------|----------------|----------------|----------------|----------------|----------------|----------------|----|-----|------------|
| d <sub>1</sub> | d <sub>2</sub> | l <sub>1</sub> | d <sub>3</sub> | d <sub>4</sub> | d <sub>5</sub> | h <sub>1</sub> | h <sub>2</sub> | h <sub>3</sub> | I  | _   |            |
|                |                |                |                | -              | _              |                |                |                | ~  |     |            |
| [mm]           |                |                |                |                |                |                |                |                |    | [9] |            |
| with screw -   | - picture 2, s | teel           |                |                |                |                |                |                |    |     |            |
| 21             | M8             | 63             | 13.5           | 8              | 20             | 33.5           | 4              | 1              | 70 | 114 | 24440.0134 |