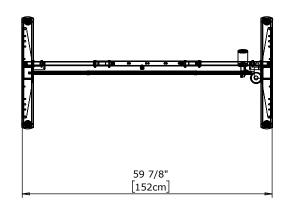

| DO NOT SCALE DRAWING<br>SHEET 1 OF 2                                                                                                                    | ConSet   |      | <b>iSet</b> | ConSet A/S DK-69 | 00 Skjern<br>nset.com |
|---------------------------------------------------------------------------------------------------------------------------------------------------------|----------|------|-------------|------------------|-----------------------|
| UNLESS OTHERWISE SPECIFIED:<br>DIMENSIONS ARE IN MILLIMETERS<br>TOLERANCES: According to<br>LINEAR: DIN 7168-m                                          |          | NAME | DATE        | TITLE:           |                       |
|