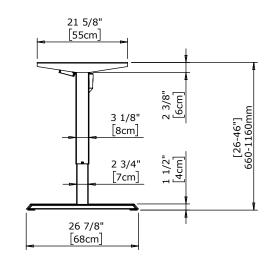

| DO NOT SCALE DRAWING<br>SHEET 1 OF 2                                                                                                                    | ConSet   |      | <b>iSet</b> | ConSet A/S DK-69 | 00 Skjern<br>nset.com |
|---------------------------------------------------------------------------------------------------------------------------------------------------------|----------|------|-------------|------------------|-----------------------|
| UNLESS OTHERWISE SPECIFIED:<br>DIMENSIONS ARE IN MILLIMETERS<br>TOLERANCES: According to<br>LINEAR: DIN 7168-m                                          |          | NAME | DATE        | TITLE:           |                       |
|