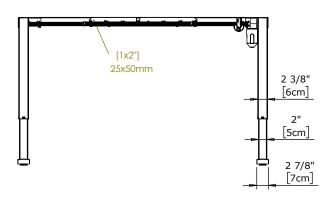

| DO NOT SCALE DRAWING<br>SHEET 1 OF 2                                                                                                                    | ConSet   |      | <b>iSet</b> | ConSet A/S DK-69 | 00 Skjern<br>nset.com |
|---------------------------------------------------------------------------------------------------------------------------------------------------------|----------|------|-------------|------------------|-----------------------|
| UNLESS OTHERWISE SPECIFIED:<br>DIMENSIONS ARE IN MILLIMETERS<br>TOLERANCES: According to<br>LINEAR: DIN 7168-m                                          |          | NAME | DATE        | TITLE:           |                       |
|