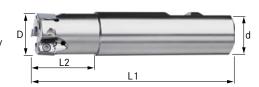

## Advantage

- 4 cutting edges on double-sided indexable insert
- special chip breaker geometry enables low power consumption
- large insert thickness

| Art. No.                      | 16016 325 |
|-------------------------------|-----------|
| Cutting edge diameter         | 25 mm     |
| Clearance length              | 35 mm     |
| Length                        | 115 mm    |
| Shaft diameter                | 25 mm     |
| max. ap                       | 9 mm      |
| Number of cutting edges       | 3 PCS     |
| Suitable indexable insert no. | 1         |