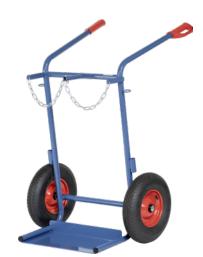

**Steel cylinder trolley** For 2 steel cylinders with a capacity of 40–50 litres

## Execution:

- welded steel tube
- Cylinder holders with chain lock
- For 2 steel cylinders with a capacity of 40–50 litres, dia. 204–229 mm
- Welding wire receptacles on both struts
- Edging on three sides of the shovel
- Optionally with solid rubber or pneumatic tyres, sheet steel rims, hubs with roller bearings
- Plastic handles with safety bar as hand guard
- Powder coating: long-lasting surface protection, impact- and scratch-resistant

| Art. no.                 | 50270 401     |  |
|--------------------------|---------------|--|
| Brand                    | FETRA         |  |
| Manufacturer Part Number | 51012         |  |
| Height                   | 1300 mm       |  |
| Material of wheel        | Air           |  |
| Load-carrying capacity   | 150 kg        |  |
| Width                    | 830 mm        |  |
| Wheel diameter           | 400 mm        |  |
| Surface                  | Powder-coated |  |
| Gross Weight             | 20.000 kg     |  |
| Product Group            | 5AB           |  |