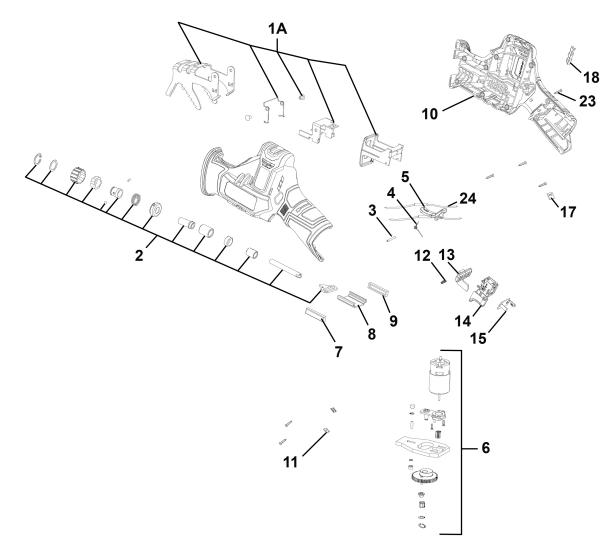

## Parts Information: **Cordless Reciprocating Saw Kit 10.8V 2Ah** Model No: CP108VŘS

| Item | Part No.       | Description                  |
|------|----------------|------------------------------|
| 01A  | CP108VRSBO.01A | Blade Bracket Assembly       |
| 2    | CP108VRSBO.02  | Quick Release Chuck Assembly |
| 3    | CP108VRSBO.03  | Retaining Pin                |
| 4    | CP108VRSBO.04  | Torsion Spring               |
| 5    | CP108VRSBO.05  | Lock Button                  |
| 6    | CP108VRSBO.06  | Motor Assembly               |
| 7    | CP108VRSBO.07  | Holder, Left Side            |
| 8    | CP108VRSBO.08  | Guide Rail                   |
| 9    | CP108VRSBO.09  | Holder, Right Side           |
| 10   | CP108VRSBO.10  | Housing                      |
| 11   | CP108VRSBO.11  | Clip                         |
| 12   | CP108VRSBO.12  | Self-Lock Button Spring      |

| Item | Part No.      | Description                                                              |
|------|---------------|--------------------------------------------------------------------------|
| 13   | CP108VRSBO.13 | Self-Lock Button                                                         |
| 14   | CP108VRSBO.14 | Switch                                                                   |
| 15   | CP108VRSBO.15 | Battery Connection                                                       |
| 17   | CP108VRSBO.17 | Battery Indicator                                                        |
| 18   | CP108VRSBO.18 | Battery Indicator Cover                                                  |
| 23   | CP108VRSBO.23 | Housing Screw                                                            |
| 24   | CP108VRSBO.24 | Inductance                                                               |
|      | CP108VBP      | Power Tool Battery 10.8V 2Ah Lithium-ion for<br>SV108 Series (Not Shown) |
|      | CP108VMC      | Battery Charger for 10.8V Lithium-ion SV108<br>Series (Not Shown)        |