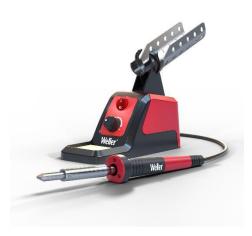

## WLSK8023C-Soldering station 20 - 80W, soldering iron with ergonomic handle, EU

Weller 20 to 80 Variable Wattage Power Grip Soldering Iron Station, EU

Solder skillfully and confidently with Weller's 20 - 80 Variable Wattage Power Rechargeable Soldering Iron Station. With its ergonomic molded pencil grip handle, on-board tip storage and cleaner, and integrated safety rest, it's the perfect high-quality and versatile soldering iron station for all your soldering needs.

## **Features**

- On-board tip cleaner
- Integrated Safety Rest
- Compact design
- "Adjustable Wattage"
- ON-Light
- Easy Tip Access
- Secure and Firm Grip
- Quick Tip Change