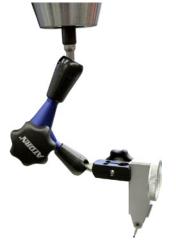

**3D** articulated measuring stand Cylindrical mounting spigot, for clamping in collet chucks or drill chucks

### Version

- Mechanical, maintenance-free central clamping
- Dovetail mount and holder Ø 8 mm
- Cylindrical mounting spigot, diameter 10 mm, for clamping in collet chucks or drill chucks