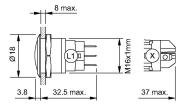

#### **Dimensions**

#### Mounting

 $\begin{array}{ll} \mbox{Mounting cut-out} & \mbox{$\varnothing$ 16 mm} \\ \mbox{Design} & \mbox{flush} \end{array}$ 

#### **Front**

Front shape round
Front ring shape flush
Front dimension Ø 18 mm
Front bezel material Aluminium