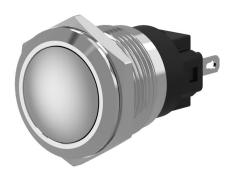

#### 82-4571.1000 - Pushbutton 16 mm Aluminium

Attention: The preview is based on a sample product. This can differ from your current configuration.

#### **Front**

Front shape round
Front ring shape flush
Front dimension Ø 18 mm
Front bezel material Aluminium

#### Operating-/Indication part

Lens optics opaque
Lens material Aluminium
Lens colour natural anodized
Lens profile convex (domed)
Lens illumination non-illuminative