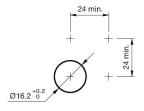

#### **Mounting cut-outs**

#### Mounting

 $\begin{array}{ll} \mbox{Mounting cut-out} & \mbox{$\varnothing$ 16 mm} \\ \mbox{Design} & \mbox{flush} \end{array}$ 