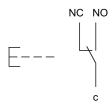

#### Wiring diagram

#### Legend

Switching action: B = Momentary Contacts: C = Changeover

#### **Switching element**

Switching current 3 A
Contact material Silver
Contacts 1 C

Switching system Snap-action switching element

Switching voltage 240 V AC/DC