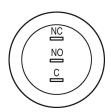

#### Wiring diagram

#### Legend

Switching action: B = Momentary Contacts: C = Changeover