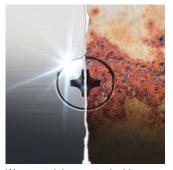

• Solution to the extraneous rust problem: fasten stainless screws with stainless tools

- For recessed TORX® screws
- Torsion design against premature wear
- 1/4" hexagon drive
- "Take it easy" Tool Finder: colour coding according to profile and size

Screw stainless steel together with stainless steel!

Solution to the rust problem: screw stainless steel together with stainless steel! Wera stainless steel tools are manufactured out of stainless steel so unsightly rust can be avoided.