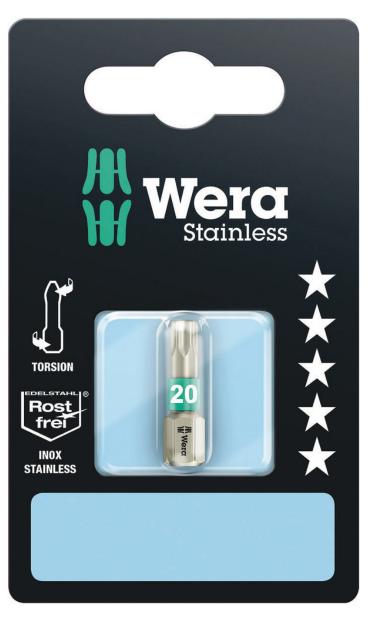

Bits for TORX® Screws

AINI

EAN/GTIN: Part no.:

Article no.:

4013288117694 05073622001 3867/1 TS SB TX 20

| Dimension:                | 100x60x10 mm |
|---------------------------|--------------|
| Weight:                   | 10 g         |
| Country of origin:        | CZ           |
| Customs tariff<br>number: | 82079030     |

High quality bits out of stainless steel for recessed TORX® screws. Wera stainless are made out of stainless steel which prevents the formation of unsightly extraneous rust. Come with Torsion zone: Torsion bits take-up torque peaks and absorb them in the Torsion zone. This prevents premature wear and extends the service life of the bit. ¼" hexagon, suitable for holders as per DIN ISO 1173-D 6.3.

## Bits for TORX® Screws

Content:

**3867/1 TS TORX®** 05071034001 1 x TX 20x25

Stainless Steel Bits

Wera stainless steel bits are manufactured out of stainless steel so unsightly rust can be avoided. The stainless steel bits from Wera are vacuum ice-hardened and have the hardness and strength needed for screw connections. There are no limitations to the industrial applications they are suitable for.