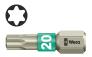

Bits for TORX® Screws

AINI

EAN/GTIN: Part no.:

Article no.:

4013288117694 05073622001 3867/1 TS SB TX 20

| Dimension:                | 100x60x10 mm |
|---------------------------|--------------|
| Weight:                   | 10 g         |
| Country of origin:        | CZ           |
| Customs tariff<br>number: | 82079030     |

High quality bits out of stainless steel for recessed TORX® screws. Wera stainless are made out of stainless steel which prevents the formation of unsightly extraneous rust. Come with Torsion zone: Torsion bits take-up torque peaks and absorb them in the Torsion zone. This prevents premature wear and extends the service life of the bit. ¼" hexagon, suitable for holders as per DIN ISO 1173-D 6.3.

## Bits for TORX® Screws

Content:

**3867/1 TS TORX®** 05071034001 1 x TX 20x25

Stainless Steel Bits

Wera stainless steel bits are manufactured out of stainless steel so unsightly rust can be avoided. The stainless steel bits from Wera are vacuum ice-hardened and have the hardness and strength needed for screw connections. There are no limitations to the industrial applications they are suitable for.