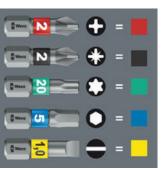

"Take it easy" tool finder

"Take it easy" tool finder with colour coding according to profiles and size stamp – for simple and rapid accessing of the required tool.