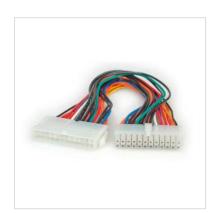

## **ROLINE ATX 2.0 Power Extension Cable, 24-pin, 0.3 m**

**Product No.** 11.03.1016

**Manufacturer** ROLINE

Manufacturer No. 11.03.1016

**EAN (single piece)** 7611990168866

- Allows you to extend the 24 pin ATX2.0 power cable, from the newest Power supply generation
- 2x 24pin ATX2.0 M-F connectors