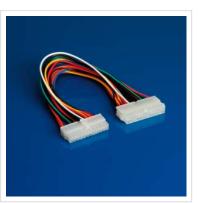

## **ROLINE ATX 2.0 Power Extension Cable, 24-pin, 0.3 m**

**Product No.** 11.03.1016

**Manufacturer** ROLINE

Manufacturer No. 11.03.1016

**EAN (single piece)** 7611990168866

- Allows you to extend the 24 pin ATX2.0 power cable, from the newest Power supply generation
- 2x 24pin ATX2.0 M-F connectors