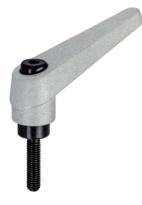

#### **Product Description**

Adjustable clamping levers find versatile applications when the area of use is confined or a specific lever position is required.

#### Lever

 Zinc die-cast, plastic coated, silver, similar to RAL 9006, matt structure

#### Inner parts

Steel, blackened, quality 5.8