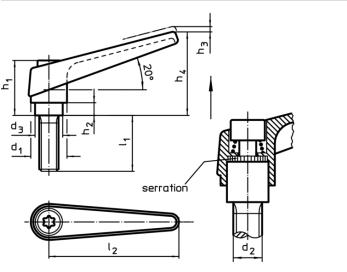

# **Order information**

| Dimensions     |                |                |                |    |                |                |    |                |     | Art. No.   |
|----------------|----------------|----------------|----------------|----|----------------|----------------|----|----------------|-----|------------|
| d <sub>1</sub> | d <sub>2</sub> | l <sub>1</sub> | d <sub>3</sub> | h1 | h <sub>2</sub> | h <sub>3</sub> | h4 | l <sub>2</sub> | -   |            |
| [mm]           |                |                |                |    |                |                |    |                |     |            |
| silver         |                |                |                |    |                |                |    |                |     |            |
| 25             | M12            | 40             | 19             | 43 | 11             | 4              | 63 | 89             | 215 | 24400.0563 |