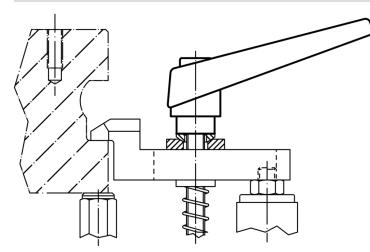

| Art. No.   |
|----------------|----------------|----------------|----------------|----|----------------|----------------|----|----------------|-----|------------|
| d <sub>1</sub> | d <sub>2</sub> | l <sub>1</sub> | d <sub>3</sub> | h1 | h <sub>2</sub> | h <sub>3</sub> | h4 | l <sub>2</sub> | -   |            |
| [mm]           |                |                |                |    |                |                |    |                |     |            |
| silver         |                |                |                |    |                |                |    |                |     |            |
| 25             | M12            | 40             | 19             | 43 | 11             | 4              | 63 | 89             | 215 | 24400.0563 |

### **Application example**



# Compliance

# **RoHS compliant**

Contains lead - compliant according to exceptions 6a / 6b / 6c

Contains SVHC substances >0,1% w/w Contains lead - SVHC list [REACH] as of 10.06.2022

# **Contains Proposition 65 substances**

# 

Lead can cause cancer and reproductive harm from exposure https://www.P65Warnings.ca.gov/

#### Free from Conflict Minerals

This product does not contain any substances designated as "conflict minerals" such as tantalum, tin, gold or tungsten from the Democratic Republic of Congo or adjacent countries.