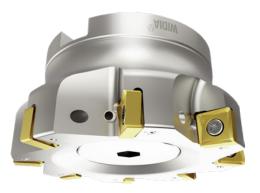

## Shoulder milling cutter VSM890<sup>™</sup> For indexable milling inserts SN.X 1204..

## Application:

The WIDIA<sup>™</sup> Victory<sup>™</sup> angular milling cutter VSM890<sup>™</sup>-12 guarantees precise 90-degree shoulders and offers maximum economy with eight effective cutting edges per indexable insert. With an axial cutting depth of up to 8.0 mm, the tool also guarantees high productivity.

## Execution:

- Double-sided, robust indexable insert with 8 cutting edges
- Highly positive geometry for lower cutting forces
- Integrated facing chamfer for excellent surface quality
- Internal cooling