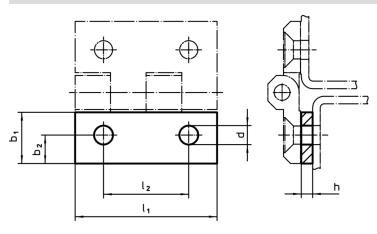

## **Drawing**

# **Order information**

| Dimensions     |                |   |                |   |                | -   | Art. No.   |
|----------------|----------------|---|----------------|---|----------------|-----|------------|
| I <sub>1</sub> | b <sub>1</sub> | h | b <sub>2</sub> | d | l <sub>2</sub> | _   |            |
| [mm]           |                |   |                |   |                | [g] |            |
| 50             | 18             | 3 | 10             | 6 | 30             | 19  | 25160.0655 |