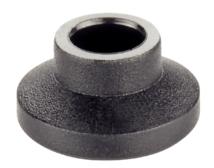

# Thrust Pads • plastic 22570.0017

# **Product Description**

The plastic thrust pads (EH 22570.) can be combined with ball-headed grub screws (EH 22570.).

#### Material

• Thermoplastic POM, black, dull