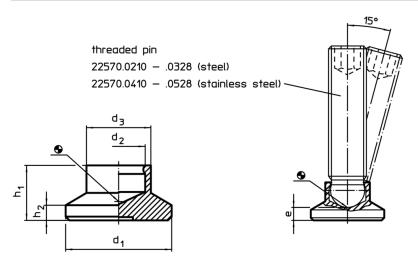

# **Drawing**

#### **Order information**

| d <sub>1</sub> | d <sub>2</sub> | Dimer | e<br>~ | h <sub>1</sub> | h <sub>2</sub> | Load capacity<br>for static load<br>max. | For grub screws<br>EH 22570. | min. | max. | ă   | Art. No.   |
|----------------|----------------|-------|--------|----------------|----------------|------------------------------------------|------------------------------|------|------|-----|------------|
| [mm]           |                |       |        |                |                | [kN]                                     | [mm]                         | [°C] |      | [g] |            |
| 18             | 6.1            | 10.8  | 4.2    | 9.2            | 2.5            | 3.5                                      | M8                           | -30  | 80   | 1.7 | 22570.0017 |