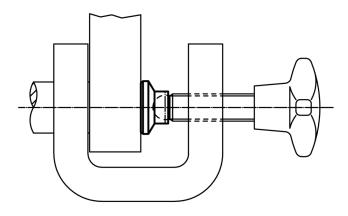

sub>1</sub> | d <sub>2</sub> | Dimer | e<br>~ | h <sub>1</sub> | h <sub>2</sub> | Load capacity<br>for static load<br>max. | For grub screws<br>EH 22570. | min. | max. | ă   | Art. No.   |
|----------------|----------------|-------|--------|----------------|----------------|------------------------------------------|------------------------------|------|------|-----|------------|
| [mm]           |                |       |        |                |                | [kN]                                     | [mm]                         | [°C] |      | [g] |            |
| 18             | 6.1            | 10.8  | 4.2    | 9.2            | 2.5            | 3.5                                      | M8                           | -30  | 80   | 1.7 | 22570.0017 |

## **Application example**



Page 1 of 2 www.halder.com Published on: 5.11.2022

## Compliance

## **RoHS** compliant

Compliant according to Directive 2011/65/EU and Directive 2015/863

#### Does not contain SVHC substances

No SVHC substances with more than 0.1% w/w contained - SVHC list [REACH] as of 10.06.2022

#### Does not contain Proposition 65 substances

No Proposition 65 substances included https://www.P65Warnings.ca.gov/

#### **Free from Conflict Minerals**

This product does not contain any substances designated as "conflict minerals" such as tantalum, tin, gold or tungsten from the Democratic Republic of Congo or adjacent countries.



Erwin Halder KG

www.halder.com Page 2 of 2 Published on: 5.11.2022