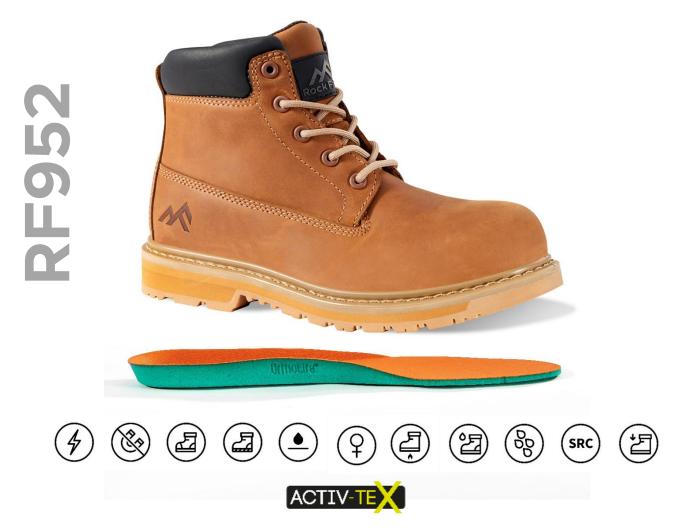

## STYLE REF: RF952 STYLE NAME: TANZANITE

**WOMENS** 

SPECIFICATION: EN ISO 20345:2011 S3 HI WR HRO SRC | UK 3-8 (WHOLE SIZES) | COLOUR: TAN

100% NON-METALLIC, WITH PROTECTIVE TOECAP AND MIDSOLE, COMFORTABLE AND LIGHTWEIGHT, TANZANITE IS DEVELOPED WITH SPECIALIST DURABILITY MATERIALS INCLUDING AN ACTIV-TEX® WATERPROOF MEMBRANE AND SHOCK ABSORBING EVA NITRILE RUBBER OUTSOLE. THE ROCK FALL WOMENS RANGE IS MADE ON A WOMENS SHOE MOULD MAKING IT MORE SLENDER AND BETTER FITTING.

#### **Upper Material**

Water repellent full grain waxy Tan Waxy leather

#### **Protective Components**

Protective fibreglass toecap and composite anti-penetration flexi-midsole

### **Lining Materials**

Activ-Tex® waterproof and breathable bootie membrane - tested for 8 hours (5 times longer than EN requirement)

#### **Scuff Cap and Outsole**

Womens fitting shock absorbing EVA nitrile rubber outsole

Ortholite® climate breathable footbed

SUBJECT TO CHANGE WITHOUT PRIOR NOTICE: 01/06/2019