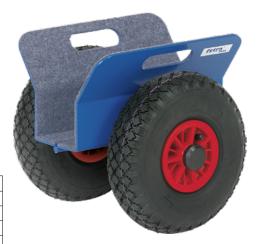

## Execution:

- Welding steel structure
- Clamping surface with felt lining
- Maximum clamping width 0-60 mm and 30-95 mm
- wheels optionally either with solid rubber or air tyres, hubs with roller bearings

## Advantage:

• Secure clamping through weight of the load on the folding construction

| Art. no.                 | 50267 079     |
|--------------------------|---------------|
| Brand                    | FETRA         |
| Manufacturer Part Number | 4158          |
| Min./max. grip range     | 30-95 mm      |
| Load-carrying capacity   | 250 kg        |
| Width                    | 340 mm        |
| Material of wheel        | Air           |
| Wheel diameter           | 260 mm        |
| With wheel lock          | No            |
| Surface                  | Powder-coated |
| Gross Weight             | 5.700 kg      |
| Product Group            | 5AB           |