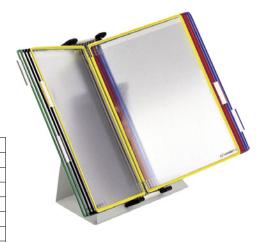

## Application:

For the orderly and safe filing of documents.

## Execution:

- Tilted design for easy use with one hand
- Assorted colours: red, blue, yellow, green and black
- With clip-on tabs (height 50 mm) for clear view panels
- Optional wall mounting

| Art. no.                 | 50006 152                       |
|--------------------------|---------------------------------|
| Brand                    | TARIFOLD                        |
| Manufacturer Part Number | 434209                          |
| Suitable for DIN format  | A4                              |
| Number of clear tables   | 20 PCS                          |
| Clear table colour       | Red, Blue, Yellow, Green, Black |
| Colour of holder         | Light grey RAL 7035             |
| Material of frame        | Steel plate                     |
| Surface                  | Powder-coated                   |
| Gross Weight             | 2.603 kg                        |
| Product Group            | 5BE                             |