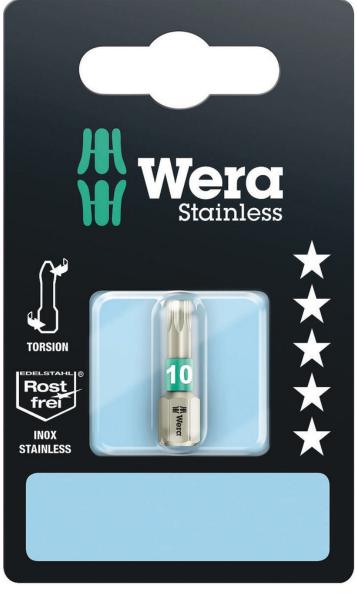

Bits for TORX® Screws

**EAN/GTIN:** 4013288117670 **Dimension:** 100x60x10 mm **Part no.:** 05073620001 **Weight:** 8 g

Article no.: 3867/1 TS SB TX 10 Country of origin: CZ

Customs tariff 82079030

number:

# 3867/1 TS SB TORX® bits, stainless, TX 10 x 25 mm

Bits for TORX® Screws

High quality bits out of stainless steel for recessed TORX® screws. Wera stainless are made out of stainless steel which prevents the formation of unsightly extraneous rust. Come with Torsion zone: Torsion bits take-up torque peaks and absorb them in the Torsion zone. This prevents premature wear and extends the service life of the bit. ¼" hexagon, suitable for holders as per DIN ISO 1173-D 6.3.

### 3867/1 TS TORX®

05071032001 1 x TX 10x25