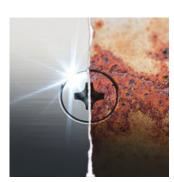

# Screw stainless steel together with stainless steel!

Solution to the rust problem: screw stainless steel together with stainless steel! Wera stainless steel tools are manufactured out of stainless steel so unsightly rust can be avoided.

# Vacuum ice-hardened

The stainless steel tools from Wera are vacuum ice-hardened and have the hardness and strength needed for screw connections. There are no limitations to the industrial applications they are suitable for.