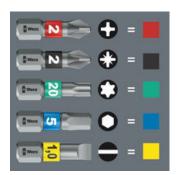

## "Take it easy" tool finder

"Take it easy" tool finder with colour coding according to profiles and size stamp — for simple and rapid accessing of the required tool.