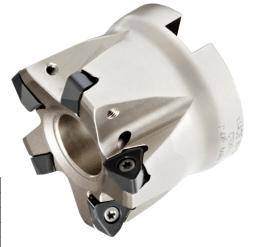

## Application:

the M370 is designed for high feed rates and high productivity, combining the latest ind-exable inserts technology with outstanding performance and reliability. the version with dou-ble-sided indexable inserts with 6 cutting edges each provides safety, an optimum cutting volume and lower costs per cutting edge.

## Execution:

- extremely high cutting volume
- six cutting edges per indexable insert through double-sided design
- milling cutter body with high stability
- ideal for rough machining with high feed rates
- with internal cooling

| Art. no.                   | 16042 060 |  |
|----------------------------|-----------|--|
| Brand                      | WIDIA     |  |
| Manufacturer Part Number   | 4171224   |  |
| Max. cutting edge diameter | 52 mm     |  |
| Min. cutting edge diameter | 38.07 mm  |  |
| Length                     | 50 mm     |  |
| Bore diameter              | 22 mm     |  |
| max. ap                    | 1.3 mm    |  |
| Number of cutting edges    | 6 PCS     |  |
| Gross Weight               | 0.400 kg  |  |
| Product Group              | 1XJ       |  |