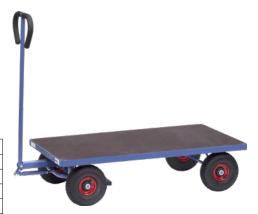

## **Execution:**

- welded from profile steel and
- steel tube
- Load area made of waterproof plywood
- Turntable steering with
- drawbar and handle
- Drawbar with safety handle with soft-grip covering and automatic dampened return to rest position
- Automatic locking brake applied to the front wheels

| Art. no.                 | 50267 851     |
|--------------------------|---------------|
| Brand                    | FETRA         |
| Manufacturer Part Number | 4001          |
| Length                   | 1272 mm       |
| Height                   | 1192 mm       |
| Loading surface length   | 1060 mm       |
| Width                    | 609 mm        |
| Loading-surface width    | 600 mm        |
| Loading surface size     | 1060 x 600 mm |
| Loading-surface height   | 308 mm        |
| Load-carrying capacity   | 500 kg        |
| Total stop optional      | No            |
| Wheel width              | 85 mm         |
| Wheel diameter           | 260 mm        |
| Material of wheel        | Air           |
| Gross Weight             | 30.000 kg     |
| Product Group            | 5AB           |